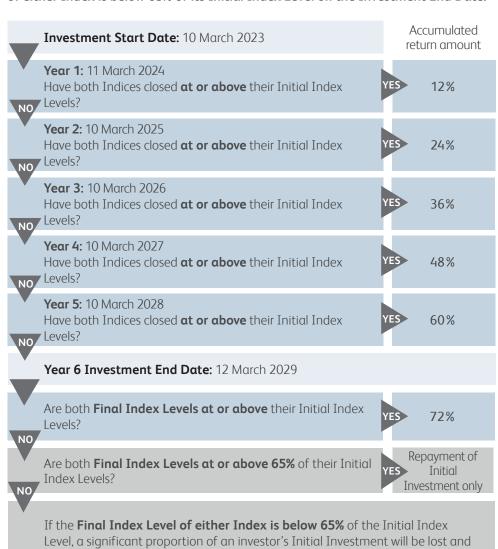

# UK & US Kick-out Plan (MS119)

The Plan provides the potential to receive an accumulated return of 12% p.a. depending on the performance of the FTSE 100 Index and the S&P 500 Index.

If, on an Anniversary Date, both the FTSE 100 Index and the S&P 500 Index close **at or above their Initial Index Levels,** the Plan will end and the Initial Investment will be repaid, plus an accumulated return of 12% for each year that has elapsed since the Investment Start Date.

If, however, the FTSE 100 Index or the S&P 500 Index close **below their Initial Index Levels** on an Anniversary Date, the Plan will continue to the next Anniversary Date.

Where the Plan has not matured early and runs to the full six year term, investors will lose a significant proportion of their Initial Investment if the Final Index Level of either Index is below 65% of its Initial Index Level on the Investment End Date.

investors will not receive a return from their investment in the Plan.